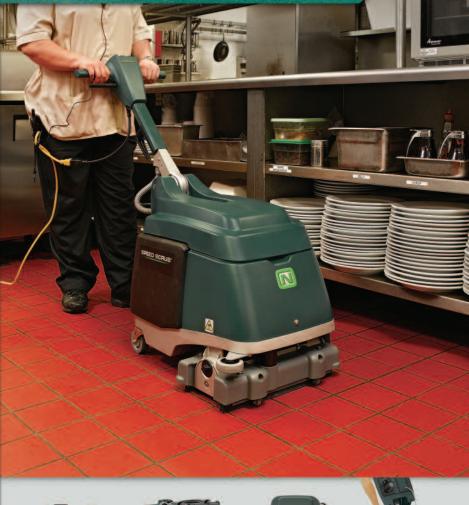

# Small, ultra low-profile cylindrical scrubber

Get the job done right the first time, everytime! The Speed Scrub 15" corded scrubber is the best choice for smaller jobs.

#### **Speed Scrub Specifications**

Applications: Food processing areas and kitchens, convenience stores, quick-serve restaurants, swimming pool decks, locker rooms, and many other small spaces.

| Cleaning path width        | 15 in / 380 mm                                          |  |
|----------------------------|---------------------------------------------------------|--|
| Solution tank              | 3 gal / 11.4 L                                          |  |
| Solution flow rate         | 0.1 gpm / 0.38 L/min                                    |  |
| Down pressure              | 33 lb / 15 kg                                           |  |
| Recovery tank              | 4.5 gal / 17 L                                          |  |
| Water lift                 | 86 in / 2,180 mm                                        |  |
| Sound level (operator ear) | 72 dBA                                                  |  |
| Power cord                 | 50 ft / 15 m                                            |  |
| Warranty                   | See your local representative for warranty information. |  |