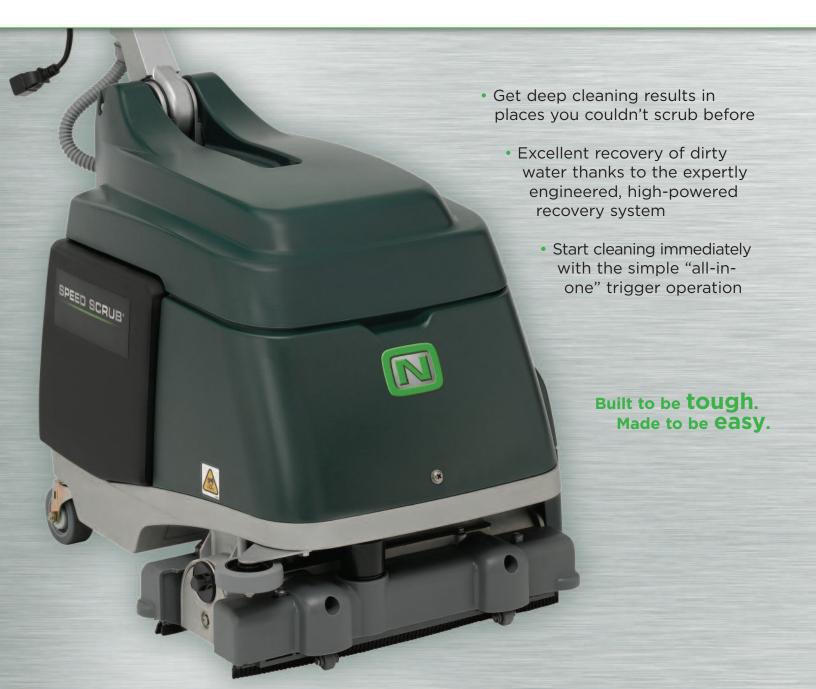

# Small, ultra low-profile cylindrical scrubber

Get the job done right the first time, everytime! The Speed Scrub 15" corded scrubber is the best choice for smaller jobs.

### Clean deep

Remove even the toughest grime with the cylindrical brush system's 33 lb / 15 kg of focused down pressure and 1,200 rpm brush speed.

#### Complete water recovery

Excellent pick up of dirty water with the no-hassle squeegee system and powerful 1.2 hp / 0.89 kW vacuum that pulls 86 in / 2180 mm of water lift.

#### Extremely reliable

Expect years of dependable operation thanks to the category's only cast aluminum frame and scrub head and industry-leading 10 / 3 / 3 warranty.

Engineered by Tennant Company, the Speed Scrub 15 is the smart, reliable choice for your no-nonsense cleaning needs.