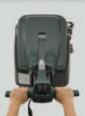

# Small, ultra low-profile cylindrical scrubber

Get the job done right the first time, everytime! The Speed Scrub 15" corded scrubber is the best choice for smaller jobs.

### Clean deep

Remove even the toughest grime with the cylindrical brush system's 33 lb / 15 kg of focused down pressure and 1,200 rpm brush speed.