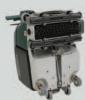

## SPEED SCRUB® 15 inch

3 gallon walk-behind micro scrubber

# Small, ultra low-profile cylindrical scrubber

Get the job done right the first time, everytime! The Speed Scrub 15" corded scrubber is the best choice for smaller jobs.

#### Extremely reliable

Expect years of dependable operation thanks to the category's only cast aluminum frame and scrub head and industry-leading 10 / 3 / 3 warranty.

Engineered by Tennant Company, the Speed Scrub 15 is the smart, reliable choice for your no-nonsense cleaning needs.